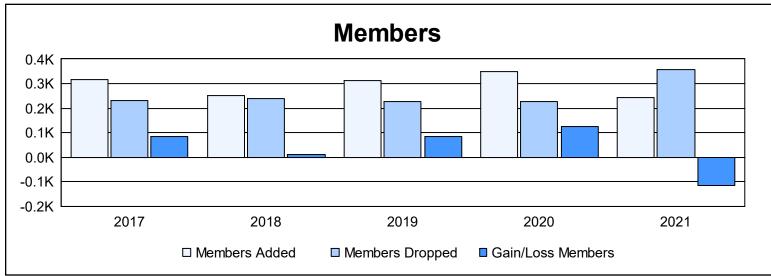

District LD 4 As of June 2021 Cumulative

| Year      | New<br>Clubs | Dropped<br>Clubs | Gain/<br>Loss<br>Clubs | New<br>Members | Charter<br>Members | Reinstate<br>Members | Transfer<br>Members | Total<br>Member<br>Added | Total<br>Members<br>Dropped | Gain/<br>Loss<br>Members |
|-----------|--------------|------------------|------------------------|----------------|--------------------|----------------------|---------------------|--------------------------|-----------------------------|--------------------------|
| 2016-2017 | 2            | 1                | 1                      | 252            | 51                 | 5                    | 9                   | 317                      | 232                         | 85                       |
| 2017-2018 | 1            | 1                | 0                      | 195            | 34                 | 15                   | 7                   | 251                      | 240                         | 11                       |
| 2018-2019 | 0            | 0                | 0                      | 308            | 1                  | 3                    | 1                   | 313                      | 227                         | 86                       |
| 2019-2020 | 2            | 0                | 2                      | 278            | 54                 | 5                    | 12                  | 349                      | 225                         | 124                      |
| 2020-2021 | 2            | 2                | 0                      | 132            | 78                 | 32                   | 2                   | 244                      | 358                         | -114                     |
| Average   | 1            | 1                | 1                      | 233            | 44                 | 12                   | 6                   | 295                      | 256                         | 38                       |