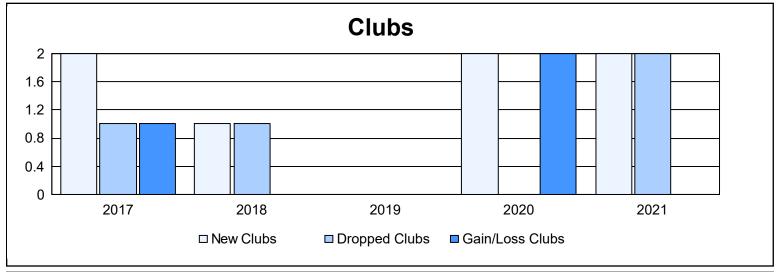

District LD 4 As of June 2021 Cumulative

| Year      | New<br>Clubs | Dropped<br>Clubs | Gain/<br>Loss<br>Clubs | New<br>Members | Charter<br>Members | Reinstate<br>Members | Transfer<br>Members | Total<br>Member<br>Added | Total<br>Members<br>Dropped | Gain/<br>Loss<br>Members |
|-----------|--------------|------------------|------------------------|----------------|--------------------|----------------------|---------------------|--------------------------|-----------------------------|--------------------------|
| 2016-2017 | 2            | 1                | 1                      | 252            | 51                 | 5                    | 9                   | 317                      | 232                         | 85                       |
| 2017-2018 | 1            | 1                | 0                      | 195            | 34                 | 15                   | 7                   | 251                      | 240                         | 11                       |
| 2018-2019 | 0            | 0                | 0                      | 308            | 1                  | 3                    | 1                   | 313                      | 227                         | 86                       |
| 2019-2020 | 2            | 0                | 2                      | 278            | 54                 | 5                    | 12                  | 349                      | 225                         | 124                      |
| 2020-2021 | 2            | 2                | 0                      | 132            | 78                 | 32                   | 2                   | 244                      | 358                         | -114                     |
| Average   | 1            | 1                | 1                      | 233            | 44                 | 12                   | 6                   | 295                      | 256                         | 38                       |